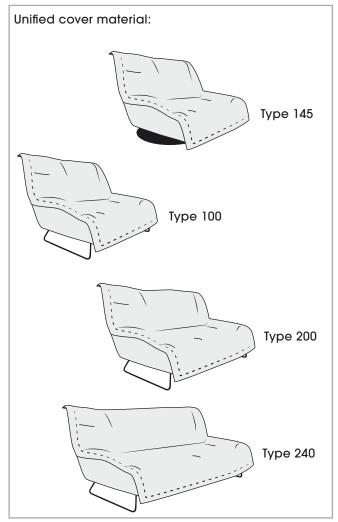

#### TATAMI: THE COMFORT LOUNGE

A CASUAL DESIGN WITH A BLANKET LOOK, FIXED TO THE SEAT OR SOFA, ENSURES EXTRA SOFT SEATING COMFORT WITH A CUDDLE FACTOR. AVAILABLE AS A SWIVEL ROCKING CHAIR, ARMCHAIR, 2-SEATER SOFA AND 2.5-SEATER SOFA. 2 PROCESSING VARIANTS AVAILABLE: MADE FROM ONE OR 2 DIFFERENT FABRICS. THE DESIGN IS EXCITING WHEN THE BODY IS COVERED WITH A PLAIN FABRIC AND THE COVER IS MADE OF A PATTERNED FABRIC. DREAM COMBINATIONS FOR COURAGEOUS RESIDENTS! ONLY AVAILABLE IN FABRIC. THE BASES ARE MADE OF STEEL, POWDER-COATED BLACK.

UNIQUE PIECE PRODUCTION.

Lower frames: Metal, matt black fine structure powder-coated Attention! Maximum load with functional armchair type 145: up to 110 kg