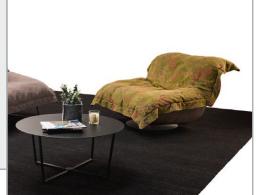

# PRODUCT INFORMATION MODEL 2401 TATAMI

© 2024 KURT BEIER & KATI QUINGER

Swivel and rocking function type 145

Solid models, type 240 & type 200

#### TATAMI: THE COMFORT LOUNGE

A CASUAL DESIGN WITH A BLANKET LOOK, FIXED TO THE SEAT OR SOFA, ENSURES EXTRA SOFT SEATING COMFORT WITH A CUDDLE FACTOR. AVAILABLE AS A SWIVEL ROCKING CHAIR, ARMCHAIR, 2-SEATER SOFA AND 2.5-SEATER SOFA. 2 PROCESSING VARIANTS AVAILABLE: MADE FROM ONE OR 2 DIFFERENT FABRICS. THE DESIGN IS EXCITING WHEN THE BODY IS COVERED WITH A PLAIN FABRIC AND THE COVER IS MADE OF A PATTERNED FABRIC. DREAM COMBINATIONS FOR COURAGEOUS RESIDENTS! ONLY AVAILABLE IN FABRIC. THE BASES ARE MADE OF STEEL, POWDER-COATED BLACK.