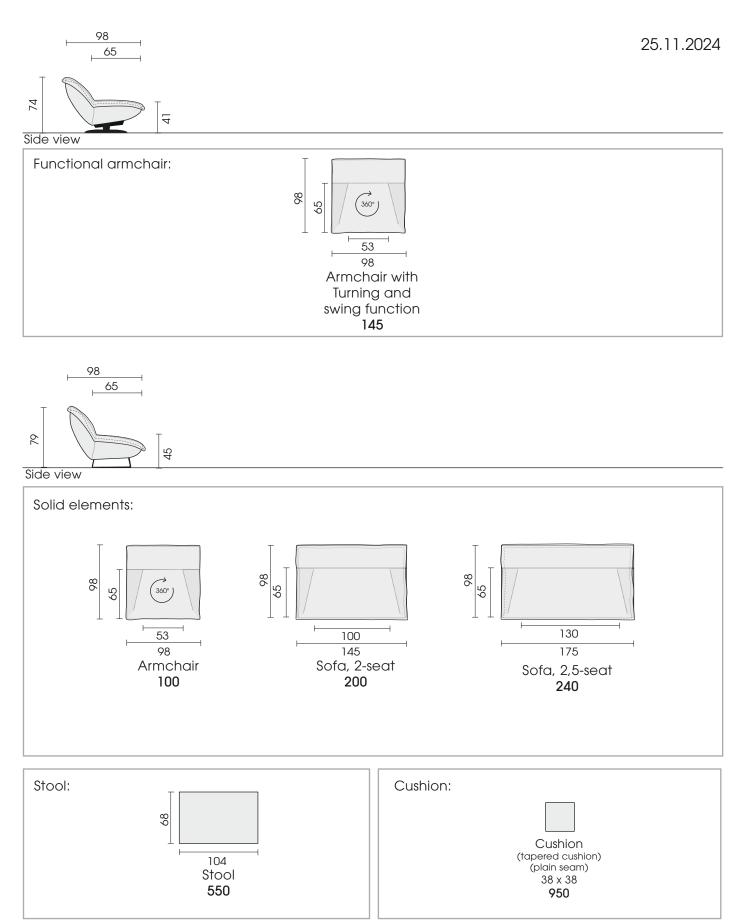

#### TATAMI: THE COMFORT LOUNGE

A CASUAL DESIGN WITH A BLANKET LOOK, FIXED TO THE SEAT OR SOFA, ENSURES EXTRA SOFT SEATING COMFORT WITH A CUDDLE FACTOR. AVAILABLE AS A SWIVEL ROCKING CHAIR, ARMCHAIR, 2-SEATER SOFA AND 2.5-SEATER SOFA. 2 PROCESSING VARIANTS AVAILABLE: MADE FROM ONE OR 2 DIFFERENT FABRICS. THE DESIGN IS EXCITING WHEN THE BODY IS COVERED WITH A PLAIN FABRIC AND THE COVER IS MADE OF A PATTERNED FABRIC. DREAM COMBINATIONS FOR COURAGEOUS RESIDENTS! ONLY AVAILABLE IN FABRIC. THE BASES ARE MADE OF STEEL, POWDER-COATED BLACK.

UNIQUE PIECE PRODUCTION.

Lower frames: Metal, matt black fine structure powder-coated Attention! Maximum load with functional armchair type 145: up to 110 kg

### Processing options, cover:

Each piece of furniture is handmade and unique. Deviations to the listed measurements may be caused by: 1. different upholstery materials (fabric, leather), 2. processing of ticking mats, 3. the preasure to combine individual parts, etc. The seat comfort of a sofa type with larger seat depth usually differs from one with lower depth.