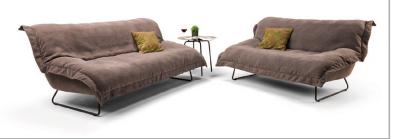

#### TATAMI: THE COMFORT LOUNGE

A CASUAL DESIGN WITH A BLANKET LOOK, FIXED TO THE SEAT OR SOFA, ENSURES EXTRA SOFT SEATING COMFORT WITH A CUDDLE FACTOR. AVAILABLE AS A SWIVEL ROCKING CHAIR, ARMCHAIR, 2-SEATER SOFA AND 2.5-SEATER SOFA. 2 PROCESSING VARIANTS AVAILABLE: MADE FROM ONE OR 2 DIFFERENT FABRICS. THE DESIGN IS EXCITING WHEN THE BODY IS COVERED WITH A PLAIN FABRIC AND THE COVER IS MADE OF A PATTERNED FABRIC. DREAM COMBINATIONS FOR COURAGEOUS RESIDENTS! ONLY AVAILABLE IN FABRIC. THE BASES ARE MADE OF STEEL, POWDER-COATED BLACK.

UNIQUE PIECE PRODUCTION.

Lower frames: Metal, matt black fine structure powder-coated Attention! Maximum load with functional armchair type 145: up to 110 kg