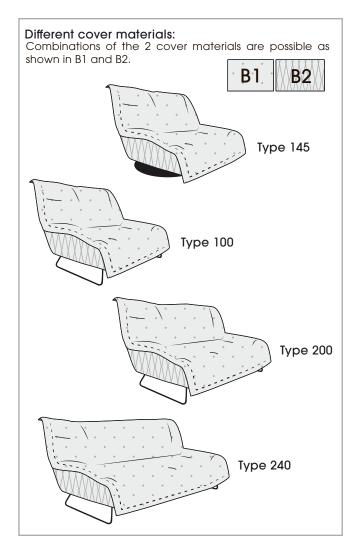

#### TATAMI: THE COMFORT LOUNGE

A CASUAL DESIGN WITH A BLANKET LOOK, FIXED TO THE SEAT OR SOFA, ENSURES EXTRA SOFT SEATING COMFORT WITH A CUDDLE FACTOR. AVAILABLE AS A SWIVEL ROCKING CHAIR, ARMCHAIR, 2-SEATER SOFA AND 2.5-SEATER SOFA. 2 PROCESSING VARIANTS AVAILABLE: MADE FROM ONE OR 2 DIFFERENT FABRICS. THE DESIGN IS EXCITING WHEN THE BODY IS COVERED WITH A PLAIN FABRIC AND THE COVER IS MADE OF A PATTERNED FABRIC. DREAM COMBINATIONS FOR COURAGEOUS RESIDENTS! ONLY AVAILABLE IN FABRIC. THE BASES ARE MADE OF STEEL, POWDER-COATED BLACK.

UNIQUE PIECE PRODUCTION.

Lower frames: Metal, matt black fine structure powder-coated Attention! Maximum load with functional armchair type 145: up to 110 kg