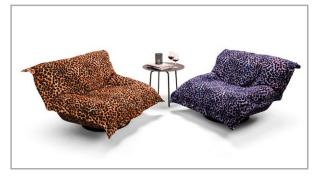

#### TATAMI: THE COMFORT LOUNGE

A CASUAL DESIGN WITH A BLANKET LOOK, FIXED TO THE SEAT OR SOFA, ENSURES EXTRA SOFT SEATING COMFORT WITH A CUDDLE FACTOR. AVAILABLE AS A SWIVEL ROCKING CHAIR, ARMCHAIR, 2-SEATER SOFA AND 2.5-SEATER SOFA. 2 PROCESSING VARIANTS AVAILABLE: MADE FROM ONE OR 2 DIFFERENT FABRICS. THE DESIGN IS EXCITING WHEN THE BODY IS COVERED WITH A PLAIN FABRIC AND THE COVER IS MADE OF A PATTERNED FABRIC. DREAM COMBINATIONS FOR COURAGEOUS RESIDENTS! ONLY AVAILABLE IN FABRIC. THE BASES ARE MADE OF STEEL, POWDER-COATED BLACK.

UNIQUE PIECE PRODUCTION.

Lower frames: Metal, matt black fine structure powder-coated Attention! Maximum load with functional armchair type 145: up to 110 kg