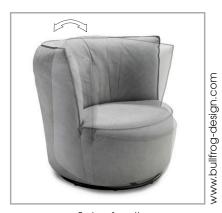

## PRODUCT INFORMATION MODEL 4360 MARLENE

© 2015 KURT BEIER & KATI QUINGER

Decorative zipper, back side

Rotary function

Swing function

## 4360 MARLENE

© 2015 KURT BEIER & KATI QUINGER

MARLENE: STYLISH SWIVEL AND ROCKING CHAIR. COSY SEATING COMFORT FOR MAXIMUM RELAXATION. TONE-IN-TONE WORKMANSHIP WITH DECORATIVE ZIPPER. MATCHING STOOL WITH SOFT UPHOLSTERY AVAILABLE. UNIQUE PIECE PRODUCTION.