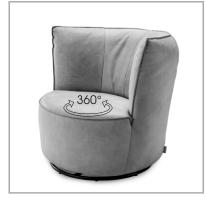

## PRODUCT INFORMATION MODEL 4360 MARLENE

© 2015 KURT BEIER & KATI QUINGER

Decorative zipper, back side

Rotary function

Swing function

Turning and swing system, chair: metal, matt powder-coated Attention! maximum load: up to 110 kg

| Processing options of main seam / decorative seam |            |          |           |                                  |                        |                                        |                                  |        |                    |                          |
|---------------------------------------------------|------------|----------|-----------|----------------------------------|------------------------|----------------------------------------|----------------------------------|--------|--------------------|--------------------------|
|                                                   | Plain seam | Lap seam | Raw edged | Moccasin<br>seam<br>extra charge | Twin seam extra charge | KR*<br>(zipper piping)<br>extra charge | Overcast<br>seam<br>extra charge | Piping | Two needle<br>seam | Square seam extra charge |
|                                                   | 1 2 3      |          |           | (XXXX                            | (                      |                                        |                                  |        |                    | mar                      |
| Fabric                                            |            |          |           |                                  |                        |                                        |                                  | х      |                    |                          |
| Leather                                           |            |          | х         |                                  |                        |                                        |                                  |        |                    |                          |
| Fur                                               |            |          |           |                                  |                        |                                        |                                  |        |                    |                          |
| Fake fur                                          | х          |          |           |                                  |                        |                                        |                                  |        |                    |                          |