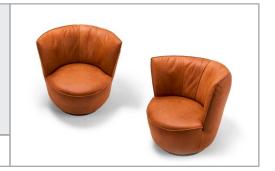

## 4360 MARLENE

© 2015 KURT BEIER & KATI QUINGER

MARLENE: STYLISH SWIVEL AND ROCKING CHAIR. COSY SEATING COMFORT FOR MAXIMUM RELAXATION. TONE-IN-TONE WORKMANSHIP WITH DECORATIVE ZIPPER. MATCHING STOOL WITH SOFT UPHOLSTERY AVAILABLE. UNIQUE PIECE PRODUCTION.