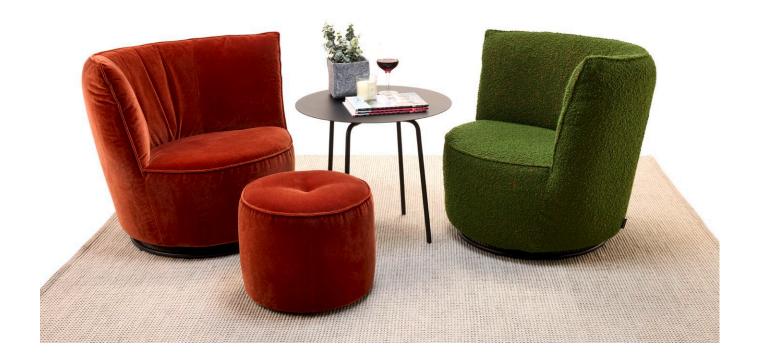

## 4360 MARLENE

© 2015 KURT BEIER & KATI QUINGER

MARLENE: STYLISH SWIVEL AND ROCKING CHAIR. COSY SEATING COMFORT FOR MAXIMUM RELAXATION. TONE-IN-TONE WORKMANSHIP WITH DECORATIVE ZIPPER. MATCHING STOOL WITH SOFT UPHOLSTERY AVAILABLE. UNIQUE PIECE PRODUCTION.