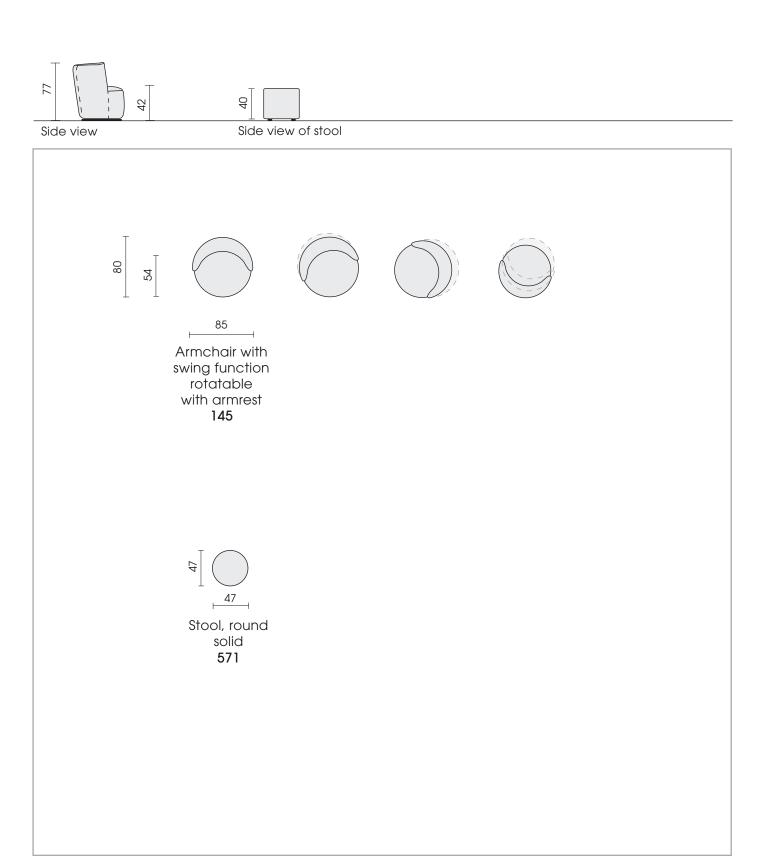

## PRODUCT INFORMATION MODEL 4360 MARLENE

© 2015 KURT BEIER & KATI QUINGER

Decorative zipper, back side

Rotary function

Swing function

## 4360 MARLENE

© 2015 KURT BEIER & KATI QUINGER

MARLENE: STYLISH SWIVEL AND ROCKING CHAIR. COSY SEATING COMFORT FOR MAXIMUM RELAXATION. TONE-IN-TONE WORKMANSHIP WITH DECORATIVE ZIPPER. MATCHING STOOL WITH SOFT UPHOLSTERY AVAILABLE. UNIQUE PIECE PRODUCTION.