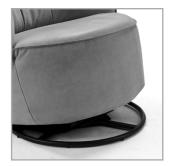

Turning and swing system, chair: metal, matt powder-coated Attention! maximum load: up to 110 kg

| Processing options of main seam / decorative seam |            |          |           |                                  |                        |                                        |                                  |        |                    |                          |
|---------------------------------------------------|------------|----------|-----------|----------------------------------|------------------------|----------------------------------------|----------------------------------|--------|--------------------|--------------------------|
|                                                   | Plain seam | Lap seam | Raw edged | Moccasin<br>seam<br>extra charge | Twin seam extra charge | KR*<br>(zipper piping)<br>extra charge | Overcast<br>seam<br>extra charge | Piping | Two needle<br>seam | Square seam extra charge |
|                                                   | 1 2 3      |          |           | (XXXX                            | (                      |                                        |                                  |        |                    | mar                      |
| Fabric                                            |            |          |           |                                  |                        |                                        |                                  | х      |                    |                          |
| Leather                                           |            |          | х         |                                  |                        |                                        |                                  |        |                    |                          |
| Fur                                               |            |          |           |                                  |                        |                                        |                                  |        |                    |                          |
| Fake fur                                          | х          |          |           |                                  |                        |                                        |                                  |        |                    |                          |

The zipper is finished tone on tone.

Metal turning and swing system, Matt black fine structure powder-coated

© 2015 KURT BEIER & KATI QUINGER

09.12.2024