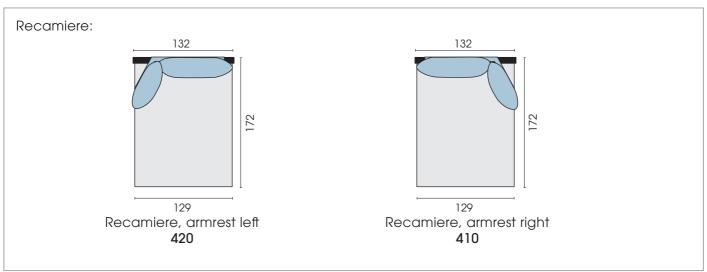

|                        |                                        |                                  |        |                    |                          |
| Fake fur                                          | х          |          |           |                                  |                        |                                        |                                  |        |                    |                          |

It is possible to order main seam or decorative seam either tone in tone like the colours of cover or in the contrasting colours white, nature, grey, rust and black. On request spezial colours possible.

 ${}^{\star}\!\text{Zipper piping:}$  optionally in the colours black, red, nature or light grey.













02.12.2024



2419 GINKO













© 2024 KURT BEIER & KATI QUINGER

## Combinations:



- Type 30M