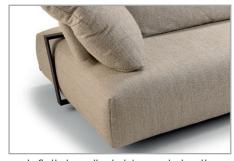

Feet: angular steel feet, black matt fine structure powder coated / Height: 18 cm / Floor distance: 7 cm Traverse: black matt fine structure powder coated

| Processing options of main seam / decorative seam |            |          |           |                                  |                        |                                        |                                  |        |                    |                          |
|---------------------------------------------------|------------|----------|-----------|----------------------------------|------------------------|----------------------------------------|----------------------------------|--------|--------------------|--------------------------|
|                                                   | Plain seam | Lap seam | Raw edged | Moccasin<br>seam<br>extra charge | Twin seam extra charge | KR*<br>(zipper piping)<br>extra charge | Overcast<br>seam<br>extra charge | Piping | Two needle<br>seam | Square seam extra charge |
|                                                   |            |          |           | (XXXX                            | × × × ×                |                                        | 7 2047 927<br>0 1950 Meta 210    |        |                    |                          |
| Fabric                                            | х          |          |           |                                  |                        |                                        |                                  |        |                    |                          |
| Leather                                           | х          |          |           |                                  |                        |                                        |                                  |        |                    |                          |
| Fake fur                                          | х          |          |           |                                  |                        |                                        |                                  |        |                    |                          |