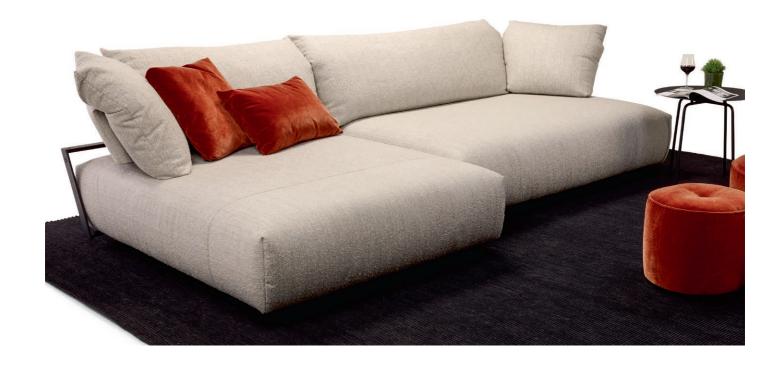

## PRODUCT INFORMATION MODEL 2419 GINKO

© 2014 KURT BEIER & KATI QUINGER

Infinitely adjustable seat depth by motorised traverse

Motorised elements
with comfort back cushion

Traverse, matt black powder-coated

**GINKO: THE MASTERPIECE - DESIGN IN TIME** 

A COMBINATION OF AESTHETICS, COMFORT AND FUNCTION! AN ENSEMBLE OF CREATIVE EXPRESSION AND THE VALUE OF INDIVIDUAL USE! EACH ELEMENT IS UNIQUE. THE ADJUSTABLE SEAT DEPTH ENABLES AN INDIVIDUAL SITTING OR RECLINING POSITION. THE DESIGN AND CONSTRUCTION ARE REGISTERED AS A UTILITY MODEL AS WELL AS A DESIGN PATENT. UNIQUE PIECE PRODUCTION!