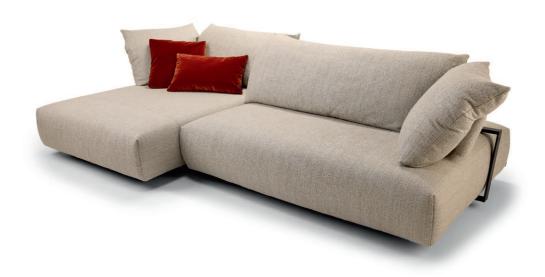

## PRODUCT INFORMATION MODEL 2419 GINKO

© 2014 KURT BEIER & KATI QUINGER

Infinitely adjustable seat depth by motorised traverse

Motorised elements
with comfort back cushion

Traverse, matt black powder-coated

**GINKO: THE MASTERPIECE - DESIGN IN TIME** 

A COMBINATION OF AESTHETICS, COMFORT AND FUNCTION! AN ENSEMBLE OF CREATIVE EXPRESSION AND THE VALUE OF INDIVIDUAL USE! EACH ELEMENT IS UNIQUE. THE ADJUSTABLE SEAT DEPTH ENABLES AN INDIVIDUAL SITTING OR RECLINING POSITION. THE DESIGN AND CONSTRUCTION ARE REGISTERED AS A UTILITY MODEL AS WELL AS A DESIGN PATENT. UNIQUE PIECE PRODUCTION!