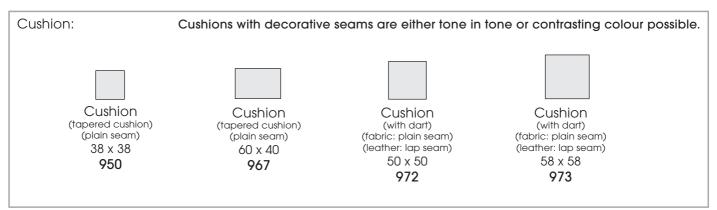

It is possible to order main seam or decorative seam either tone in tone like the colours of cover or in the contrasting colours white, nature, grey, rust and black. On request spezial colours possible.