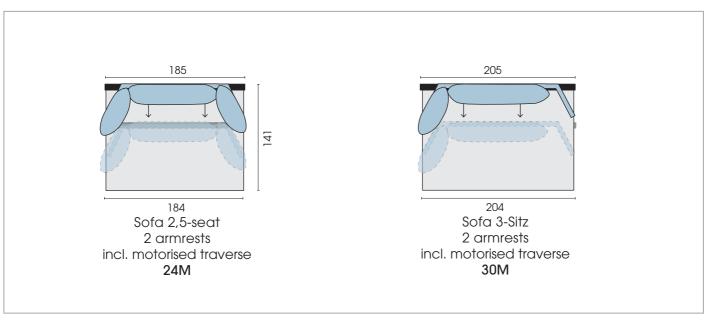

|                        |                                        |                                  |        |                    |                          |
| Fake fur                                          | х          |          |           |                                  |                        |                                        |                                  |        |                    |                          |

It is possible to order main seam or decorative seam either tone in tone like the colours of cover or in the contrasting colours white, nature, grey, rust and black. On request spezial colours possible.

 ${}^{\star}\!\text{Zipper piping:}$  optionally in the colours black, red, nature or light grey.













02.12.2024



2419 GINKO













© 2024 KURT BEIER & KATI QUINGER

## Combinations:



- Type 30M