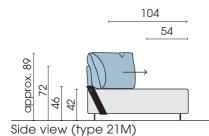

|                                  |                        |                                        |                                  |        |                    |                          |
| Fake fur                                          | х          |          |           |                                  |                        |                                        |                                  |        |                    |                          |

It is possible to order main seam or decorative seam either tone in tone like the colours of cover or in the contrasting colours white, nature, grey, rust and black. On request spezial colours possible.

 ${}^{\star}\!\text{Zipper piping:}$  optionally in the colours black, red, nature or light grey.













02.12.2024



2419 GINKO













© 2024 KURT BEIER & KATI QUINGER

## Combinations:



- Type 30M