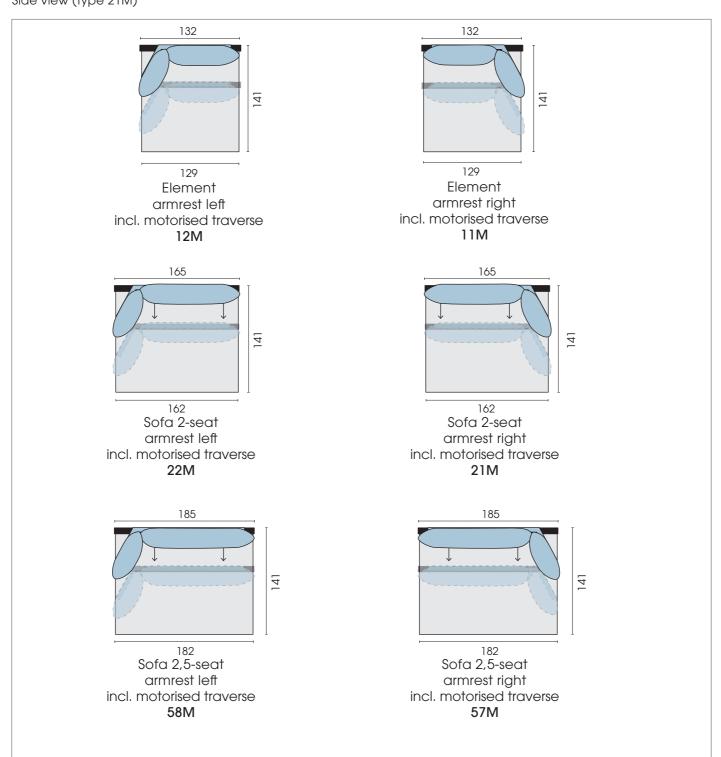

|                        |                                        |                                  |        |                    |                          |
| Fake fur                                          | х          |          |           |                                  |                        |                                        |                                  |        |                    |                          |

It is possible to order main seam or decorative seam either tone in tone like the colours of cover or in the contrasting colours white, nature, grey, rust and black. On request spezial colours possible.

 ${}^{\star}\!\text{Zipper piping:}$  optionally in the colours black, red, nature or light grey.













02.12.2024



2419 GINKO













© 2024 KURT BEIER & KATI QUINGER

## Combinations:



- Type 30M