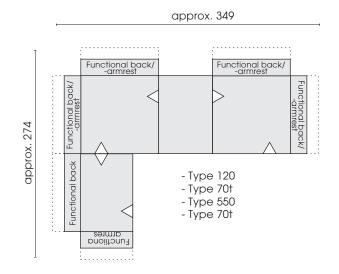

|                    |                          |
| Fake fur                                          |            |          |           |                                  |                        |                                        |                                  |        |                    |                          |

It is possible to order main seam or decorative seam either tone in tone like the colours of cover or in the contrasting colours white, nature, grey, rust and black. On request spezial colours possible.



<sup>\*</sup>Zipper piping: optionally in the colours black, red, nature or light grey.



136 125

## 2308 BALOU

© 2023 KURT BEIER & KATI QUINGER

















2308 BALOU



© 2023 KURT BEIER & KATI QUINGER

## Combinations



- Type 120 - Type 110