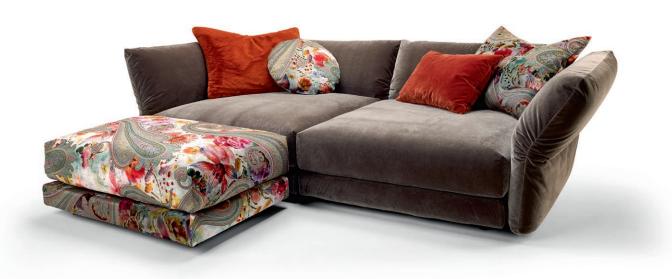

## PRODUCT INFORMATION MODEL 2308 BALOU

© 2023 KURT BEIER & KATI QUINGER

Functional backrest, manually adjustable

Stool, usable as sofa element

Super soft sitting comfort

**BALOU: THE LUXURY RENDEZVOUS** 

THE LUXURIOUS DESIGN ELEMENTS OF OUR BULLFROG COLLECTION ALLOW WONDERFUL CUSTOM CONFIGURATIONS. ELEMENTS WITH FLEXIBLE BACK AND ARM SECTIONS AND A LOOSE-FITTING SEAT CUSHION, ALL IN SUPERSOFT COMFORT. THE RICH SELECTION OF TEXTILES AND LEATHERS OFFER MANY POSSIBILITIES FOR INDIVIDUAL DESIGN. UNIQUE PIECE PRODUCTION.