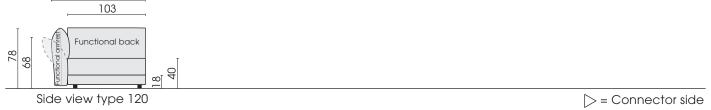

|                                        |                                  |        |                    |                          |
| Fake fur                                          |            |          |           |                                  |                        |                                        |                                  |        |                    |                          |

It is possible to order main seam or decorative seam either tone in tone like the colours of cover or in the contrasting colours white, nature, grey, rust and black. On request spezial colours possible.



<sup>\*</sup>Zipper piping: optionally in the colours black, red, nature or light grey.



136 125

## 2308 BALOU

© 2023 KURT BEIER & KATI QUINGER

















2308 BALOU



© 2023 KURT BEIER & KATI QUINGER

## Combinations



- Type 120 - Type 110