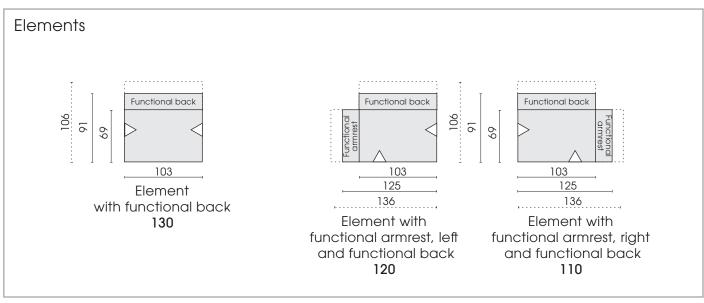

## PRODUCT INFORMATION MODEL 2308 BALOU

© 2023 KURT BEIER & KATI QUINGER

Functional backrest, manually adjustable

Stool, usable as sofa element

Super soft sitting comfort

**BALOU: THE LUXURY RENDEZVOUS** 

THE LUXURIOUS DESIGN ELEMENTS OF OUR BULLFROG COLLECTION ALLOW WONDERFUL CUSTOM CONFIGURATIONS. ELEMENTS WITH FLEXIBLE BACK AND ARM SECTIONS AND A LOOSE-FITTING SEAT CUSHION, ALL IN SUPERSOFT COMFORT. THE RICH SELECTION OF TEXTILES AND LEATHERS OFFER MANY POSSIBILITIES FOR INDIVIDUAL DESIGN. UNIQUE PIECE PRODUCTION.