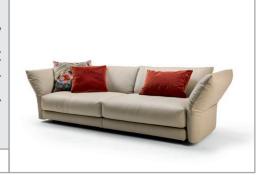

## PRODUCT INFORMATION MODEL 2308 BALOU

© 2023 KURT BEIER & KATI QUINGER

Functional backrest, manually adjustable

Stool, usable as sofa element

Super soft sitting comfort

**BALOU: THE LUXURY RENDEZVOUS** 

THE LUXURIOUS DESIGN ELEMENTS OF OUR BULLFROG COLLECTION ALLOW WONDERFUL CUSTOM CONFIGURATIONS. ELEMENTS WITH FLEXIBLE BACK AND ARM SECTIONS AND A LOOSE-FITTING SEAT CUSHION, ALL IN SUPERSOFT COMFORT. THE RICH SELECTION OF TEXTILES AND LEATHERS OFFER MANY POSSIBILITIES FOR INDIVIDUAL DESIGN. UNIQUE PIECE PRODUCTION.

## Combinations

- Type 120 - Type 110