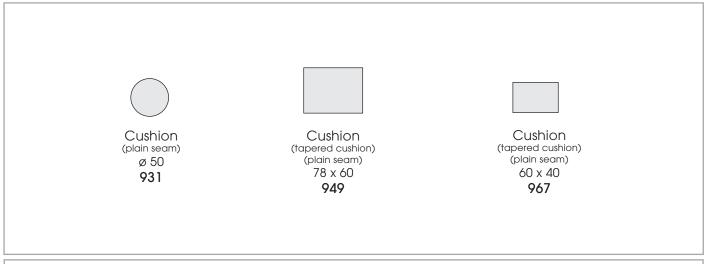

|                                        |                                  |        |                    |                          |
| Fake fur                                          |            |          |           |                                  |                        |                                        |                                  |        |                    |                          |

It is possible to order main seam or decorative seam either tone in tone like the colours of cover or in the contrasting colours white, nature, grey, rust and black. On request spezial colours possible.



<sup>\*</sup>Zipper piping: optionally in the colours black, red, nature or light grey.



136 125

## 2308 BALOU

© 2023 KURT BEIER & KATI QUINGER

















2308 BALOU



© 2023 KURT BEIER & KATI QUINGER

## Combinations



- Type 120 - Type 110