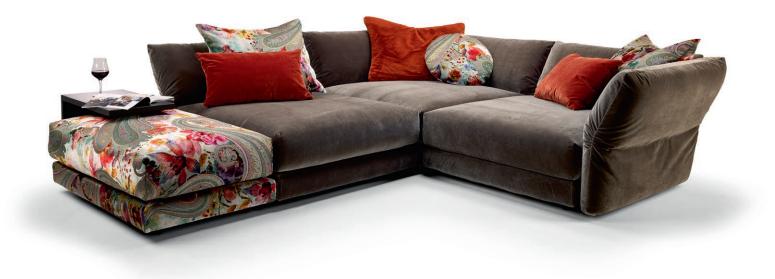

## PRODUCT INFORMATION MODEL 2308 BALOU

© 2023 KURT BEIER & KATI QUINGER

Functional backrest, manually adjustable

Stool, usable as sofa element

Super soft sitting comfort

**BALOU: THE LUXURY RENDEZVOUS** 

THE LUXURIOUS DESIGN ELEMENTS OF OUR BULLFROG COLLECTION ALLOW WONDERFUL CUSTOM CONFIGURATIONS. ELEMENTS WITH FLEXIBLE BACK AND ARM SECTIONS AND A LOOSE-FITTING SEAT CUSHION, ALL IN SUPERSOFT COMFORT. THE RICH SELECTION OF TEXTILES AND LEATHERS OFFER MANY POSSIBILITIES FOR INDIVIDUAL DESIGN. UNIQUE PIECE PRODUCTION.

## 2308 BALOU

© 2023 KURT BEIER & KATI QUINGER

2308 BALOU

© 2023 KURT BEIER & KATI QUINGER