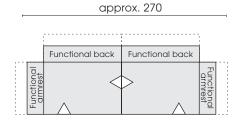

|        |                    |                          |
| Fake fur                                          |            |          |           |                                  |                        |                                        |                                  |        |                    |                          |

It is possible to order main seam or decorative seam either tone in tone like the colours of cover or in the contrasting colours white, nature, grey, rust and black. On request spezial colours possible.



<sup>\*</sup>Zipper piping: optionally in the colours black, red, nature or light grey.



136 125

## 2308 BALOU

© 2023 KURT BEIER & KATI QUINGER

















2308 BALOU



© 2023 KURT BEIER & KATI QUINGER

## Combinations



- Type 120 - Type 110