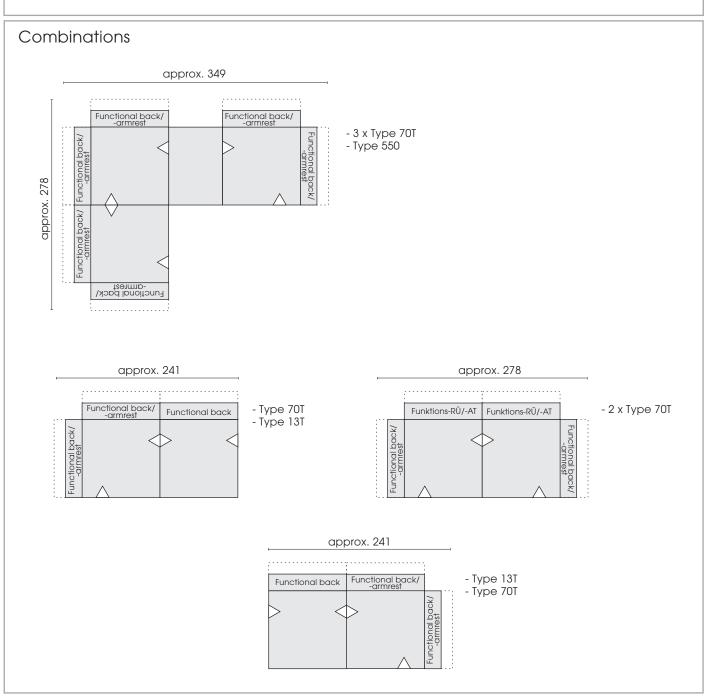

|                                        |                                  |        |                    |                          |
| Fake fur                                          |            |          |           |                                  |                        |                                        |                                  |        |                    |                          |

It is possible to order main seam or decorative seam either tone in tone like the colours of cover or in the contrasting colours white, nature, grey, rust and black. On request spezial colours possible.



<sup>\*</sup>Zipper piping: optionally in the colours black, red, nature or light grey.



136 125

## 2308 BALOU

© 2023 KURT BEIER & KATI QUINGER

















2308 BALOU



© 2023 KURT BEIER & KATI QUINGER

## Combinations



- Type 120 - Type 110