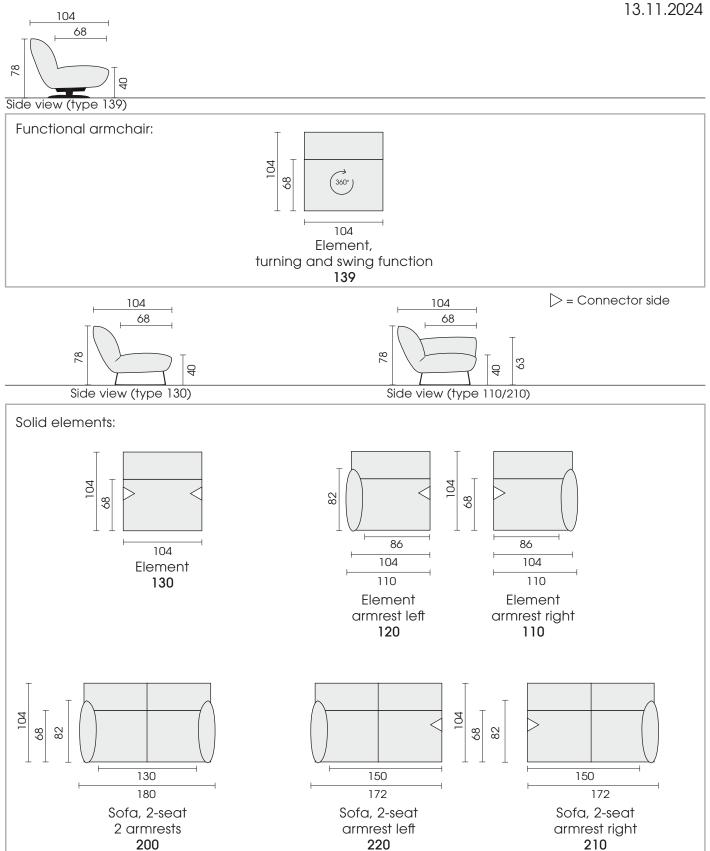

## MODEL 0618 BOOGIE

© 2018 KURT BEIER & KATI QUINGER

Type 139

www.bullfrog-design.com

≥ 360° ≤

360° rotary system type 139

**BOOGIE: EXTRAVAGANT DESIGN.** 

MAXIMUM COMFORT. PURE RELAXATION. OPTIONALLY AVAILABLE AS A ROTARY AND ROCKING CHAIR, ARMCHAIR, SOFA, LOUNGER AND RECAMIERE. ELEMENTS WITH A CUSHION LOOK ON A METAL BASE FRAME, MATT FINE STRUCTURE POWDER-COATED. LARGE SELECTION OF TEXTILES AND LEATHERS. UNIQUE PIECE PRODUCTION.

## 0618 BOOGIE

© 2018 KURT BEIER & KATI QUINGER

Each piece of furniture is handmade and unique. Deviations to the listed measurements may be caused by:

1. different upholstery materials (fabric, leather), 2. processing of ticking mats, 3. the preasure to combine individual parts, etc.

The seat comfort of a sofa type with larger seat depth usually differs from one with lower depth.