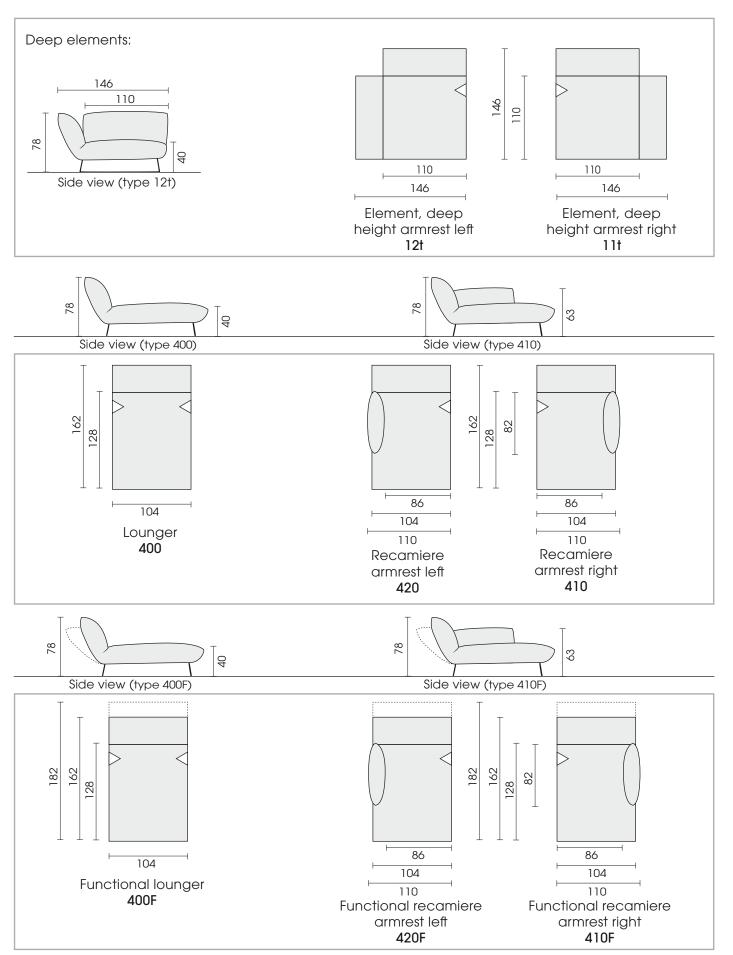

## 0618 BOOGIE

© 2018 KURT BEIER & KATI QUINGER

Each piece of furniture is handmade and unique. Deviations to the listed measurements may be caused by:

1. different upholstery materials (fabric, leather), 2. processing of ticking mats, 3. the preasure to combine individual parts, etc.

The seat comfort of a sofa type with larger seat depth usually differs from one with lower depth.