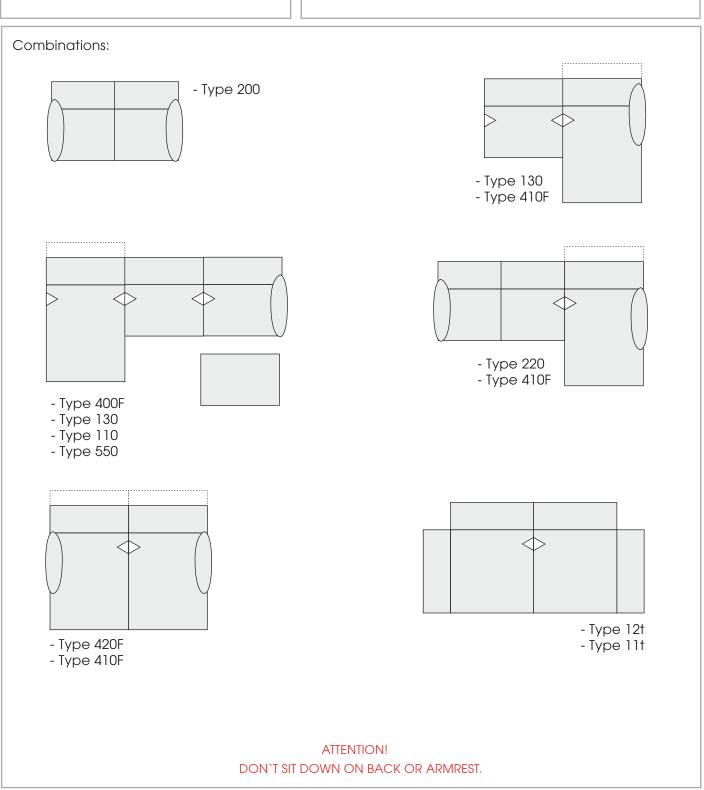

The seat comfort of a sofa type with larger seat depth usually differs from one with lower depth.