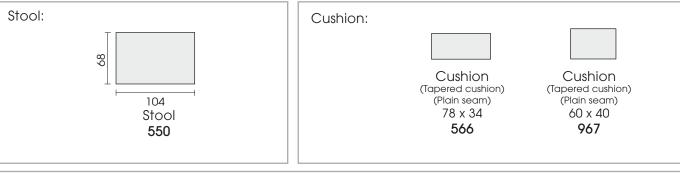

Metal skids: finestructure powder coated, 2 colours Foot plate139: only available in black fine structure powder coated Attention! Maximum load with armchair type 139: up to 110 kg

|          | Plain seam | Lap seam | Raw edged | Moccasin<br>seam<br>extra charge | Twin seam extra charge | KR* (zipper piping) extra charge | Overcast<br>seam<br>extra charge | Piping | Two needle seam | Square seam extra charge |
|----------|------------|----------|-----------|----------------------------------|------------------------|----------------------------------|----------------------------------|--------|-----------------|--------------------------|
|          |            |          |           |                                  |                        |                                  |                                  |        |                 |                          |
|          |            |          |           | CYYXX                            | F & X X X              |                                  |                                  |        |                 |                          |
|          |            |          |           |                                  |                        |                                  |                                  |        |                 |                          |
| Fabric   | х          |          |           |                                  |                        | LINES CONTROL OF CONTROL         |                                  |        |                 |                          |
| Leather  | х          |          |           |                                  |                        |                                  |                                  |        |                 |                          |
| Fake fur | х          |          |           |                                  |                        |                                  |                                  |        |                 |                          |