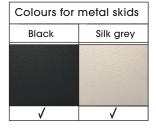

Metal skids: finestructure powder coated, 2 colours Foot plate139: only available in black fine structure powder coated Attention! Maximum load with armchair type 139: up to 110 kg

|          | Plain seam | Lap seam | Raw edged | Moccasin<br>seam<br>extra charge | Twin seam extra charge | KR* (zipper piping) extra charge | Overcast<br>seam<br>extra charge | Piping | Two needle seam | Square seam extra charge |
|----------|------------|----------|-----------|----------------------------------|------------------------|----------------------------------|----------------------------------|--------|-----------------|--------------------------|
|          |            |          |           |                                  |                        |                                  |                                  |        |                 |                          |
|          |            |          |           | CYYXX                            | F & X X X              |                                  |                                  |        |                 |                          |
|          |            |          |           |                                  |                        |                                  |                                  |        |                 |                          |
| Fabric   | х          |          |           |                                  |                        | LINES CONTROL OF CONTROL         |                                  |        |                 |                          |
| Leather  | х          |          |           |                                  |                        |                                  |                                  |        |                 |                          |
| Fake fur | х          |          |           |                                  |                        |                                  |                                  |        |                 |                          |