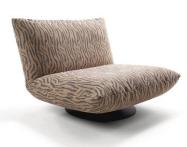

## MODEL 0618 BOOGIE

© 2018 KURT BEIER & KATI QUINGER

Type 139

www.bullfrog-design.com

≥ 360° ≤

360° rotary system type 139

**BOOGIE: EXTRAVAGANT DESIGN.** 

MAXIMUM COMFORT. PURE RELAXATION. OPTIONALLY AVAILABLE AS A ROTARY AND ROCKING CHAIR, ARMCHAIR, SOFA, LOUNGER AND RECAMIERE. ELEMENTS WITH A CUSHION LOOK ON A METAL BASE FRAME, MATT FINE STRUCTURE POWDER-COATED. LARGE SELECTION OF TEXTILES AND LEATHERS. UNIQUE PIECE PRODUCTION.