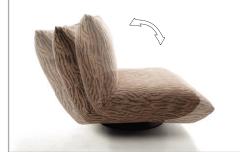

## MODEL 0618 BOOGIE

© 2018 KURT BEIER & KATI QUINGER

Type 139

www.bullfrog-design.com

≥ 360° ≤

360° rotary system type 139

**BOOGIE: EXTRAVAGANT DESIGN.** 

MAXIMUM COMFORT. PURE RELAXATION. OPTIONALLY AVAILABLE AS A ROTARY AND ROCKING CHAIR, ARMCHAIR, SOFA, LOUNGER AND RECAMIERE. ELEMENTS WITH A CUSHION LOOK ON A METAL BASE FRAME, MATT FINE STRUCTURE POWDER-COATED. LARGE SELECTION OF TEXTILES AND LEATHERS. UNIQUE PIECE PRODUCTION.