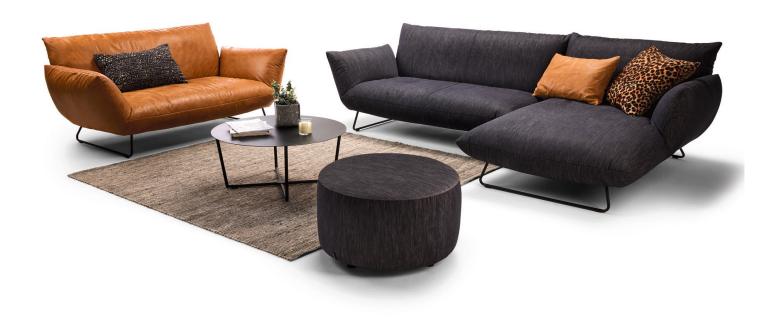

## MODEL 0618 BOOGIE

© 2018 KURT BEIER & KATI QUINGER

Type 139

www.bullfrog-design.com

≥ 360° ≤

360° rotary system type 139

**BOOGIE: EXTRAVAGANT DESIGN.** 

MAXIMUM COMFORT. PURE RELAXATION. OPTIONALLY AVAILABLE AS A ROTARY AND ROCKING CHAIR, ARMCHAIR, SOFA, LOUNGER AND RECAMIERE. ELEMENTS WITH A CUSHION LOOK ON A METAL BASE FRAME, MATT FINE STRUCTURE POWDER-COATED. LARGE SELECTION OF TEXTILES AND LEATHERS. UNIQUE PIECE PRODUCTION.